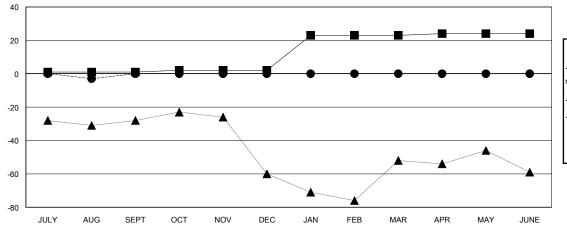

## GOALS AND ACTUAL MEMBERS CUMULATIVE

| -■-  | CURRENT YEAR GOALS FOR NEW |
|------|----------------------------|
| MEMB | EDS.                       |

- - CURRENT YEAR ACTUAL MEMBERS

- ▲ - LAST YEAR ACTUAL MEMBERS