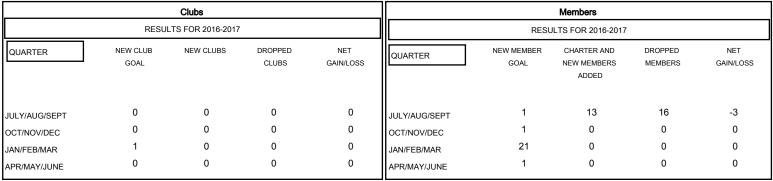

|                      |         | ( <del></del>                                | -1                                     |              |
|----------------------|---------|----------------------------------------------|----------------------------------------|--------------|
| DROPPED CLUBS: 0     |         | 7 CLUBS OF 48 ADDED 1 OR MORE<br>NEW MEMBERS | GENDER DISTRIBUTION  MALE 837 (72.66%) |              |
| DROPPED MEMBERS      |         |                                              | FEMALE                                 | 315 (27.34%) |
| DECEASED             | 5       | CLICK HERE FOR HEALTH.                       | FAMILY UNIT MEMBER                     |              |
| CLUB CANCELLED OTHER | 0<br>11 | ASSESSMENT DATA                              | HEAD OF HOUSEHOLD                      |              |
| TOTAL                | 16      | NON-HEAD OF HOUSEHOLD                        |                                        |              |